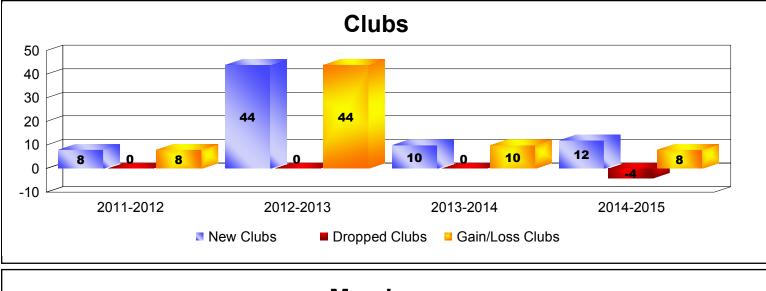

| Year      | New<br>Clubs | Dropped<br>Clubs | Gain/<br>Loss<br>Clubs | New<br>Members | Charter<br>Members | Reinstate<br>Members | Transfer<br>Members | Total<br>Member<br>Added | Total<br>Members<br>Dropped | Gain/<br>Loss<br>Members |
|-----------|--------------|------------------|------------------------|----------------|--------------------|----------------------|---------------------|--------------------------|-----------------------------|--------------------------|
| 2011-2012 | 8            | 0                | 8                      | 0              | 257                | 0                    | 0                   | 257                      | 0                           | 257                      |
| 2012-2013 | 44           | 0                | 44                     | 60             | 1065               | 0                    | 0                   | 1125                     | -125                        | 1000                     |
| 2013-2014 | 10           | 0                | 10                     | 632            | 392                | 1                    | 17                  | 1042                     | -275                        | 767                      |
| 2014-2015 | 12           | -4               | 8                      | 513            | 446                | 1                    | 14                  | 974                      | -623                        | 351                      |
| Average   | 19           | -1               | 18                     | 301            | 540                | 1                    | 8                   | 850                      | -256                        | 594                      |