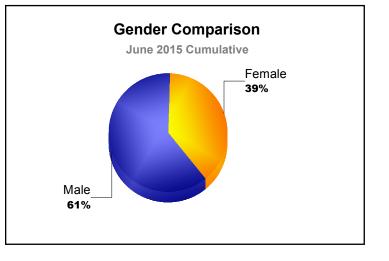

| -125                        | 1000                     |
| 2013-2014 | 10           | 0                | 10                     | 632            | 392                | 1                    | 17                  | 1042                     | -275                        | 767                      |
| 2014-2015 | 12           | -4               | 8                      | 513            | 446                | 1                    | 14                  | 974                      | -623                        | 351                      |
| Average   | 19           | -1               | 18                     | 301            | 540                | 1                    | 8                   | 850                      | -256                        | 594                      |