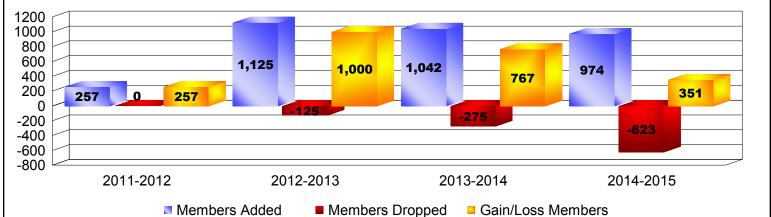

| Year      | New<br>Clubs | Dropped<br>Clubs | Gain/<br>Loss<br>Clubs | New<br>Members | Charter<br>Members | Reinstate<br>Members | Transfer<br>Members | Total<br>Member<br>Added | Total<br>Members<br>Dropped | Gain/<br>Loss<br>Members |
|-----------|--------------|------------------|------------------------|----------------|--------------------|----------------------|---------------------|--------------------------|-----------------------------|--------------------------|
| 2011-2012 | 8            | 0                | 8                      | 0              | 257                | 0                    | 0                   | 257                      | 0                           | 257                      |
| 2012-2013 | 44           | 0                | 44                     | 60             | 1065               | 0                    | 0                   | 1125                     | -125                        | 1000                     |
| 2013-2014 | 10           | 0                | 10                     | 632            | 392                | 1                    | 17                  | 1042                     | -275                        | 767                      |
| 2014-2015 | 12           | -4               | 8                      | 513            | 446                | 1                    | 14                  | 974                      | -623                        | 351                      |
| Average   | 19           | -1               | 18                     | 301            | 540                | 1                    | 8                   | 850                      | -256                        | 594                      |