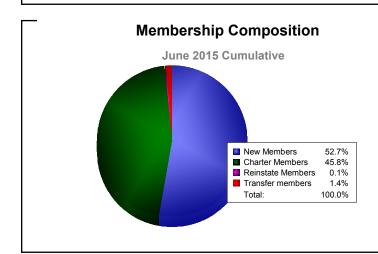

| Year      | New<br>Clubs | Dropped<br>Clubs | Gain/<br>Loss<br>Clubs | New<br>Members | Charter<br>Members | Reinstate<br>Members | Transfer<br>Members | Total<br>Member<br>Added | Total<br>Members<br>Dropped | Gain/<br>Loss<br>Members |
|-----------|--------------|------------------|------------------------|----------------|--------------------|----------------------|---------------------|--------------------------|-----------------------------|--------------------------|
| 2011-2012 | 8            | 0                | 8                      | 0              | 257                | 0                    | 0                   | 257                      | 0                           | 257                      |
| 2012-2013 | 44           | 0                | 44                     | 60             | 1065               | 0                    | 0                   | 1125                     | -125                        | 1000                     |
| 2013-2014 | 10           | 0                | 10                     | 632            | 392                | 1                    | 17                  | 1042                     | -275                        | 767                      |
| 2014-2015 | 12           | -4               | 8                      | 513            | 446                | 1                    | 14                  | 974                      | -623                        | 351                      |
| Average   | 19           | -1               | 18                     | 301            | 540                | 1                    | 8                   | 850                      | -256                        | 594                      |